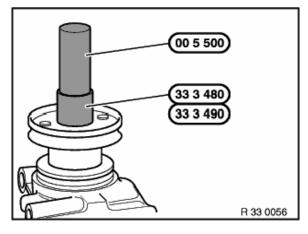

## Important!

Do not under any circumstances tighten down collar nut beyond the marker points, otherwise replace clamping sleeve.

To this end, the marker points must be aligned before starting work.

Drive in new tab washer with special tools 00 5 500  $\,$  , 33 3 480 and 33 3 490  $\,$  .