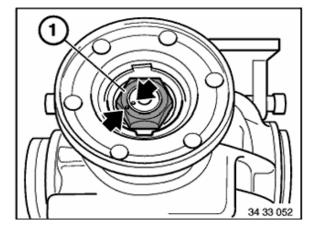

Lift out retaining plate.

Mark position of nut (1) to drive shaft with a center punch.

Brace drive flange with special tool 23 0 020 and release nut.

Detach drive flange; if necessary, use special tool 33 1 150 .