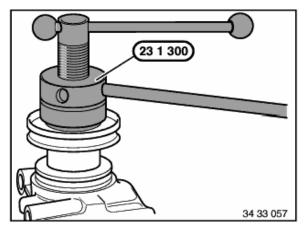

Coat sealing lips of shaft seal and sealing face of drive flange with differential oil.

Attach drive flange.

Press on drive flange with special tool 23 1 300 , if necessary 23 1 302 until collar nut can be screwed on.