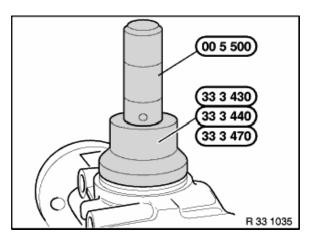

## Compact final drive:

Detach drive flange with special tools 31 2 101 , 31 2 102 , 31 2 103 .

Pull out shaft seal with special tool 00 5 010 .

Drive in new shaft seal as far as it will go:

- Special tools 00 5 500 and 33 3 430 for transmission type
  "K" (side cover with 4 screws)
- Special tools 00 5 500 and 33 3 470 for transmission type "M" (side cover with 6 screws)
- Special tools 00 5 500 and 33 3 440 for transmission type "G" (side cover with 8 screws)