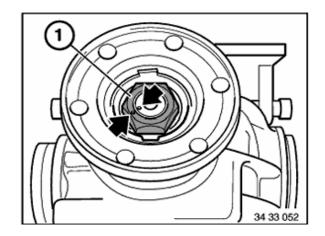

Lift out retaining plate.

Mark position of nut (1) to drive shaft with a center punch.

Brace drive flange with special tool 23 0 020 and release nut.

Detach drive flange; if necessary, use special tool 33 1 150 .

Tighten down collar nut (1) until marker points are aligned.