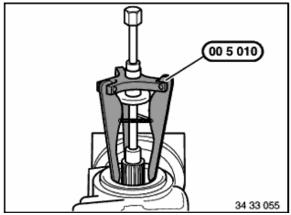

## Compact final drive:

Detach drive flange with special tools 31 2 101 , 31 2 102 , 31 2 103 .

Pull out shaft seal with special tool 00 5 010 .

Drive in new shaft seal as far as it will go:

- Special tools 00 5 500 and 33 3 430 for transmission type
  "K" (side cover with 4 screws)
- Special tools 00 5 500 and 33 3 470 for transmission type "M" (side cover with 6 screws)
- Special tools 00 5 500 and 33 3 440 for transmission type "G" (side cover with 8 screws)