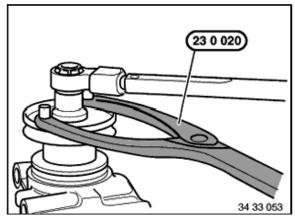

Lift out retaining plate.

Mark position of nut (1) to drive shaft with a center punch.

Brace drive flange with special tool 23 0 020 and release nut.

Detach drive flange; if necessary, use special tool 33 1 150 .