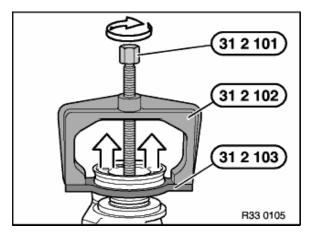

## Compact final drive:

Detach drive flange with special tools 31 2 101 , 31 2 102 , 31 2 103 .

Pull out shaft seal with special tool 00 5 010 .

Drive in new shaft seal as far as it will go:

- Special tools 00 5 500 and 33 3 430 for transmission type
  "K" (side cover with 4 screws)
- Special tools 00 5 500 and 33 3 470 for transmission type "M" (side cover with 6 screws)
- Special tools 00 5 500 and 33 3 440 for transmission type "G" (side cover with 8 screws)