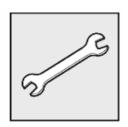

Lift out retaining plate.

Mark position of nut (1) to drive shaft with a center punch.

Brace drive flange with special tool 23 0 020 and release nut.

Detach drive flange; if necessary, use special tool 33 1 150 .

Tighten down collar nut (1) until marker points are aligned.